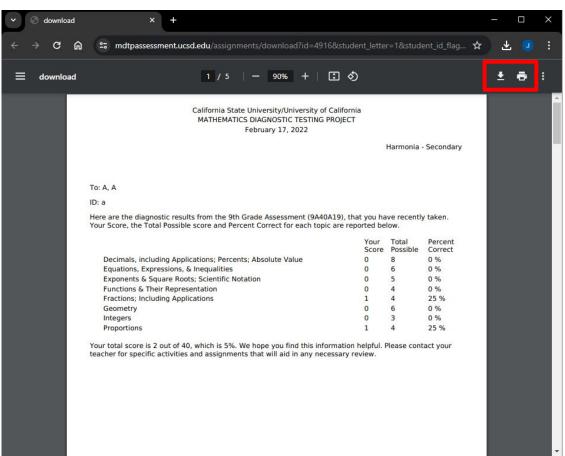

#### To: A, A

Here are the diagnostic results from the 9th Grade Assessment (9A40A19), that you have recently taken. Your Score, the Total Possible score and Percent Correct for each topic are reported below.

|                                                            | Your<br>Score | Total<br>Possible | Percent<br>Correct |
|------------------------------------------------------------|---------------|-------------------|--------------------|
| Decimals, including Applications; Percents; Absolute Value | 0             | 8                 | 0 %                |
| Equations, Expressions, & Inequalities                     | 0             | 6                 | 0 %                |
| Exponents & Square Roots; Scientific Notation              | 0             | 5                 | 0 %                |
| Functions & Their Representation                           | 0             | 4                 | 0 %                |
| Fractions; Including Applications                          | 1             | 4                 | 25 %               |
| Geometry                                                   | 0             | 6                 | 0 %                |
| Integers                                                   | 0             | 3                 | 0 %                |
| Proportions                                                | 1             | 4                 | 25 %               |

Your total score is 2 out of 40, which is 5%. We hope you find this information helpful. Please contact your teacher for specific activities and assignments that will aid in any necessary review.

If a new student takes the test after an email has been sent, it is possible to send the results to only the new student. Add their email and select only the new student, then click "**Send**".